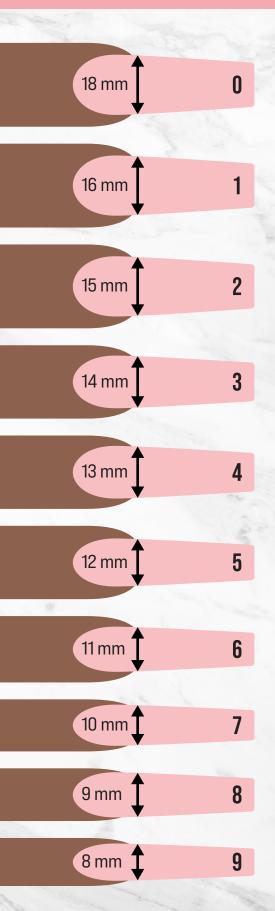

## **Standard Sizing**

SMALL: 2, 4, 5, 6, 9

MEDIUM: 1, 5, 4, 6, 8

LARGE: 0, 4, 3, 5, 7

## **Custom Sizes**

You will need to measure. For best results use tape and mark side wall to side wall and compare to a ruler or use measuring tape. To convert cm to mm. (1 cm = 10 mm)

If you would like to skip measuring.
Full Sets are available.
Including 2 of each size.