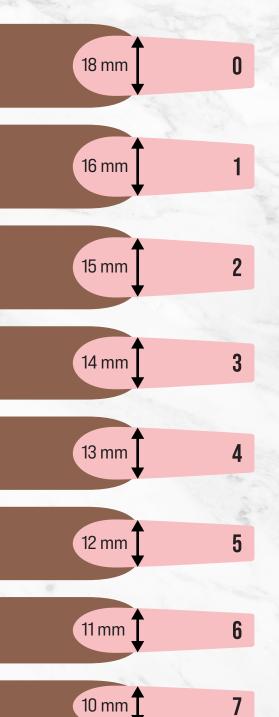

## **Standard Sizing**

SMALL: 2, 4, 5, 6, 9

MEDIUM: 1, 5, 4, 6, 8

LARGE: 0, 4, 3, 5, 7

## **Custom Sizes**

You will need to measure. For best results use tape and mark side wall to side wall and compare to a ruler or use measuring tape. To convert cm to mm. (1 cm = 10 mm)

If you would like to skip measuring. Full Sets are available.
Including 2 of each size.